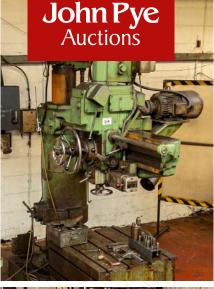

# Assets to include:

- UNION BFT130NC Horizontal Borer Machine
- · Union Horizontal Floor Borer BFP 130/5 Horizontal Borer
- · 2012 DMC DL 22AT CNC Turning Centre
- · 2012 DMC DL 8T CNC Turning Centre
- $\cdot$  2010 Tuscan CNC Lathe LC 38 x 3000
- BroadBent Stanley CNC Lathe
- 1996 Toshiba Shibaura BMC 800 Horizontal Machining Centre
- · Lots more...