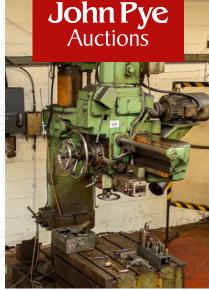

## Assets to include:

- · UNION BFT130NC Horizontal Borer Machine
- · Union Horizontal Floor Borer BFP 130/5 Horizontal Borer
- · 2012 DMC DL 22AT CNC Turning Centre
- · 2012 DMC DL 8T CNC Turning Centre
- · 2010 Tuscan CNC Lathe LC 38 x 3000
- · BroadBent Stanley CNC Lathe
- · 1996 Toshiba Shibaura BMC 800 Horizontal Machining Centre
- · Lots more...