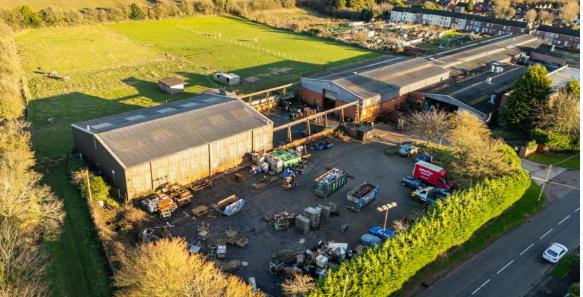

# ENGINEERING AUCTIONS

On Behalf of the Administrators of Dale (Mansfield) Ltd, an online public auction of Engineering & Manufacturing Equipment - Sold in 3 Phases

# Location

Rotherham Road, New Houghton, Near Mansfield, Nottinghamshire, NG19 8TF