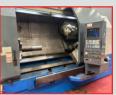

•Mazak Integrex 70 CNC Hollow Spindle Lathe with Mazatrol T Plus Control, SMW Autoblock Hydraulic Steady, Chuck 660 Diameter, 2100mm Between Centres, Max Swing 900 Diameter, 60 Tool Carousel, 415v x 3 Phase, 2 Tool Turret 0 and 90 Degrees, Tool Eye (1998)