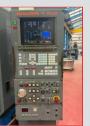

•Mazak Integrex 70 CNC Hollow Spindle Lathe with Mazatrol T Plus Control, SMW Autoblock Hydraulic Steady, Chuck 660 Diameter, 2100mm Between Centres, Max Swing 900 Diameter, 60 Tool Carousel, 415v x 3 Phase, 2 Tool Turret 0 and 90 Degrees, Tool Eye (1998)