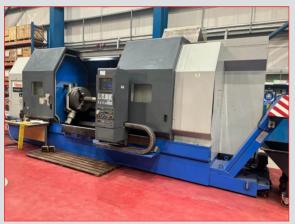

•Mazak Integrex 70 CNC Hollow Spindle Lathe with Mazatrol T Plus Control, SMW Autoblock Hydraulic Steady, Chuck 660 Diameter, 2100mm Between Centres, Max Swing 900 Diameter, 60 Tool Carousel, 415v x 3 Phase, 2 Tool Turret 0 and 90 Degrees, Tool Eye (1998)