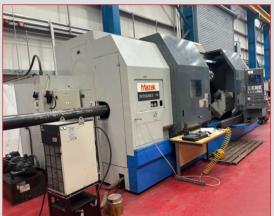

•Mazak Integrex 70 CNC Hollow Spindle Lathe with Mazatrol T Plus Control, SMW Autoblock Hydraulic Steady, Chuck 660 Diameter, 2100mm Between Centres, Max Swing 900 Diameter, 60 Tool Carousel, 415v x 3 Phase, 2 Tool Turret 0 and 90 Degrees, Tool Eye (1998)