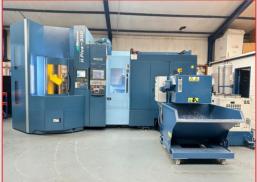

•Matsuura H.Plus -300 /PC15 Multi Pallet Horizontal Machining Centre (11.2022), G.Tech 30i Control, Large 15" Operation i Panel (LCD/Colour Touch Screen), 15000rpm BT40, Big Plus Spindle, Machine Capacity: X = 500mm / Y = 560mm / Z = 500mm, Distance from Pallet Centre to Spindle Gauge Line 70mm - 570mm, Distance from Pallet Surface to Spindle Centre 80mm - 640mm, 60m / min X, Y and Z Rapids, 60m min Maximum Feedrates, Synchronised Tapping Function / Spindle Overload Protection, Spindle Oil Cooler / Chip Flow System / 9 Sets of M Code Part Counters, 1Z-1/15F including Al Contour Control-I / Ethernet Function, Macro Program, G65 / Skip Function, G31 / Helical Interpolation, 1,000 Registered Programs / 0.5MB Memory Capacity / Tool Offset Memory C, 240 Tool ATC Magazine (Rack Type) with 400 Tool Offsets