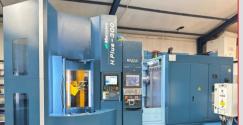

•Matsuura H.Plus -300 /PC15 Multi Pallet Horizontal Machining Centre (11.2022), G.Tech 30i Control, Large 15" Operation i Panel (LCD/Colour Touch Screen), 15000rpm BT40, Big Plus Spindle, Machine Capacity: X = 500mm / Y = 560mm / Z = 500mm, Distance from Pallet Centre to Spindle Gauge Line 70mm - 570mm, Distance from Pallet Surface to Spindle Centre 80mm - 640mm, 60m / min X, Y and Z Rapids, 60m min Maximum Feedrates, Synchronised Tapping Function / Spindle Overload Protection, Spindle Oil Cooler / Chip Flow System / 9 Sets of M Code Part Counters, 1Z-1/15F including Al Contour Control-I / Ethernet Function, Macro Program, G65 / Skip Function, G31 / Helical Interpolation, 1,000 Registered Programs / 0.5MB Memory Capacity / Tool Offset Memory C, 240 Tool ATC Magazine (Rack Type) with 400 Tool Offsets