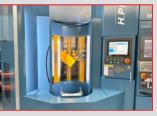

•Matsuura H.Plus -300 /PC15 Multi Pallet Horizontal Machining Centre (11.2022), G.Tech 30i Control, Large 15" Operation i Panel (LCD/Colour Touch Screen), 15000rpm BT40, Big Plus Spindle, Machine Capacity: X = 500mm / Y = 560mm / Z = 500mm, Distance from Pallet Centre to Spindle Gauge Line 70mm - 570mm, Distance from Pallet Surface to Spindle Centre 80mm - 640mm, 60m / min X, Y and Z Rapids, 60m min Maximum Feedrates, Synchronised Tapping Function / Spindle Overload Protection, Spindle Oil Cooler / Chip Flow System / 9 Sets of M Code Part Counters, 1Z-1/15F including Al Contour Control-I / Ethernet Function, Macro Program, G65 / Skip Function, G31 / Helical Interpolation, 1,000 Registered Programs / 0.5MB Memory Capacity / Tool Offset Memory C, 240 Tool ATC Magazine (Rack Type) with 400 Tool Offsets