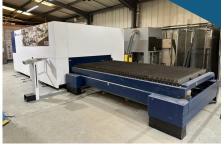

- ⇒ 2019 Trumpf TruLaser 1030 Fiber, 2kw
- ⇒ Bystronic Xpert 150-3100 CNC Pressbrake, 2018
- $\Rightarrow$  Bystronic Edwards Peasron PR-150 x 4100 Pressbrake, 2007
- ⇒ LVD PPEB 110/30 CAD-CNC Pressbrake
- ⇒ Pearson 1.25m x 3.5mm Guillotine
- ⇒ CML TB76 Pipe Bender
- ⇒ Rack-Storage (UK) Limited Compact Heavy Duty Sheet Storage System with Crane, 2017
- ⇒ Puma FG-20 Gas Forklift Truck
- ⇒ 2no. 40ft Shipping Containers
- ⇒ Selection of Machine Tooling, Grinders, Drills, Compressors, Welding & Setting Out Tables, Workbenches, Toolboxes, Power Tools, Consumables, Contents of the Stores, Stainless Steel Sheet & Tube Stock, Shelving, Materials Handling & Warehouse Equipment
- ⇒ Selection of I.T Equipment & Office Furniture