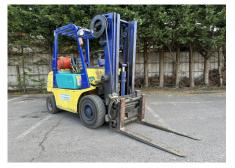

- ⇒ 2019 Trumpf TruLaser 1030 Fiber, 2kw
- ⇒ Bystronic Xpert 150-3100 CNC Pressbrake, 2018
- $\Rightarrow$  Bystronic Edwards Peasron PR-150 x 4100 Pressbrake, 2007
- ⇒ LVD PPEB 110/30 CAD-CNC Pressbrake
- ⇒ Pearson 1.25m x 3.5mm Guillotine
- ⇒ CML TB76 Pipe Bender
- ⇒ Rack-Storage (UK) Limited Compact Heavy Duty Sheet Storage System with Crane, 2017
- ⇒ Puma FG-20 Gas Forklift Truck
- ⇒ 2no. 40ft Shipping Containers
- ⇒ Selection of Machine Tooling, Grinders, Drills, Compressors, Welding & Setting Out Tables, Workbenches, Toolboxes, Power Tools, Consumables, Contents of the Stores, Stainless Steel Sheet & Tube Stock, Shelving, Materials Handling & Warehouse Equipment
- ⇒ Selection of I.T Equipment & Office Furniture