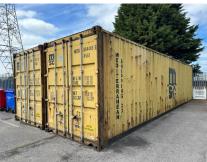

- ⇒ 2019 Trumpf TruLaser 1030 Fiber, 2kw
- ⇒ Bystronic Xpert 150-3100 CNC Pressbrake, 2018
- $\Rightarrow$  Bystronic Edwards Peasron PR-150 x 4100 Pressbrake, 2007
- ⇒ LVD PPEB 110/30 CAD-CNC Pressbrake
- ⇒ Pearson 1.25m x 3.5mm Guillotine
- ⇒ CML TB76 Pipe Bender
- ⇒ Rack-Storage (UK) Limited Compact Heavy Duty Sheet Storage System with Crane, 2017
- ⇒ Puma FG-20 Gas Forklift Truck
- ⇒ 2no. 40ft Shipping Containers
- ⇒ Selection of Machine Tooling, Grinders, Drills, Compressors, Welding & Setting Out Tables, Workbenches, Toolboxes, Power Tools, Consumables, Contents of the Stores, Stainless Steel Sheet & Tube Stock, Shelving, Materials Handling & Warehouse Equipment
- ⇒ Selection of I.T Equipment & Office Furniture