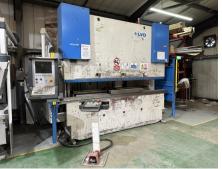

- ⇒ 2019 Trumpf TruLaser 1030 Fiber, 2kw
- ⇒ Bystronic Xpert 150-3100 CNC Pressbrake, 2018
- $\Rightarrow$  Bystronic Edwards Peasron PR-150 x 4100 Pressbrake, 2007
- ⇒ LVD PPEB 110/30 CAD-CNC Pressbrake
- ⇒ Pearson 1.25m x 3.5mm Guillotine
- ⇒ CML TB76 Pipe Bender
- ⇒ Rack-Storage (UK) Limited Compact Heavy Duty Sheet Storage System with Crane, 2017
- ⇒ Puma FG-20 Gas Forklift Truck
- ⇒ 2no. 40ft Shipping Containers
- ⇒ Selection of Machine Tooling, Grinders, Drills, Compressors, Welding & Setting Out Tables, Workbenches, Toolboxes, Power Tools, Consumables, Contents of the Stores, Stainless Steel Sheet & Tube Stock, Shelving, Materials Handling & Warehouse Equipment
- ⇒ Selection of I.T Equipment & Office Furniture