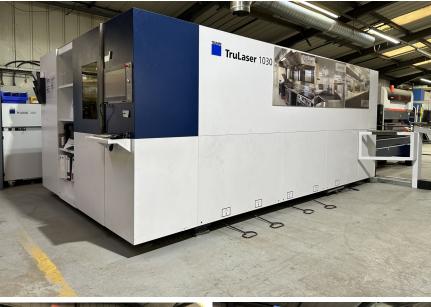

- ⇒ 2019 Trumpf TruLaser 1030 Fiber, 2kw
- ⇒ Bystronic Xpert 150-3100 CNC Pressbrake, 2018
- $\Rightarrow$  Bystronic Edwards Peasron PR-150 x 4100 Pressbrake, 2007
- ⇒ LVD PPEB 110/30 CAD-CNC Pressbrake
- ⇒ Pearson 1.25m x 3.5mm Guillotine
- ⇒ CML TB76 Pipe Bender
- ⇒ Rack-Storage (UK) Limited Compact Heavy Duty Sheet Storage System with Crane, 2017
- ⇒ Puma FG-20 Gas Forklift Truck
- ⇒ 2no. 40ft Shipping Containers
- ⇒ Selection of Machine Tooling, Grinders, Drills, Compressors, Welding & Setting Out Tables, Workbenches, Toolboxes, Power Tools, Consumables, Contents of the Stores, Stainless Steel Sheet & Tube Stock, Shelving, Materials Handling & Warehouse Equipment
- ⇒ Selection of I.T Equipment & Office Furniture