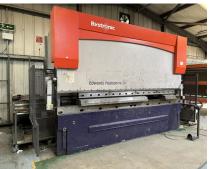

- ⇒ 2019 Trumpf TruLaser 1030 Fiber, 2kw
- ⇒ Bystronic Xpert 150-3100 CNC Pressbrake, 2018
- $\Rightarrow$  Bystronic Edwards Peasron PR-150 x 4100 Pressbrake, 2007
- ⇒ LVD PPEB 110/30 CAD-CNC Pressbrake
- ⇒ Pearson 1.25m x 3.5mm Guillotine
- ⇒ CML TB76 Pipe Bender
- ⇒ Rack-Storage (UK) Limited Compact Heavy Duty Sheet Storage System with Crane, 2017
- ⇒ Puma FG-20 Gas Forklift Truck
- ⇒ 2no. 40ft Shipping Containers
- ⇒ Selection of Machine Tooling, Grinders, Drills, Compressors, Welding & Setting Out Tables, Workbenches, Toolboxes, Power Tools, Consumables, Contents of the Stores, Stainless Steel Sheet & Tube Stock, Shelving, Materials Handling & Warehouse Equipment
- ⇒ Selection of I.T Equipment & Office Furniture