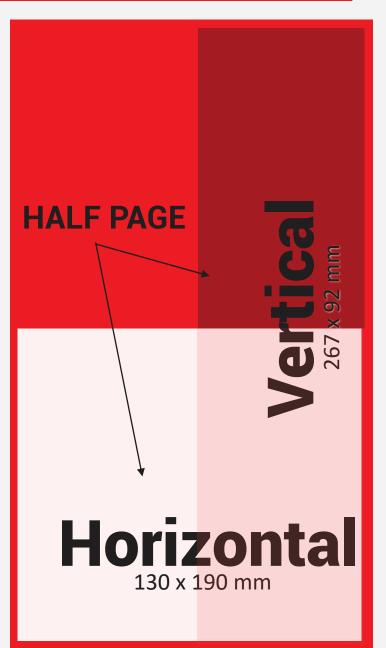

#### TECHNICAL SPECIFICATIONS

| ADVERT SIZES (mm) | DEEP*WIDE    | ADVERT SIZES (mm)   | DEEP WIDE    |
|-------------------|--------------|---------------------|--------------|
| FRONT COVER       | 215 x 150 mm | 1/2 PAGE HORIZONTAL | 130 x 190 mm |
| SINGLE PAGE       | 297 x 210 mm | 1/ 2 PAGE VERTICAL  | 267 x 92 mm  |
| BLEED             | 303 x 216 mm | 1/4 PAGE VERTICAL   | 130 x 92 mm  |
| DPS TYPE AREA     | 297 x 420 mm | SINGLE PROFILE      | 51 x 45 mm   |
|                   |              | ·                   |              |